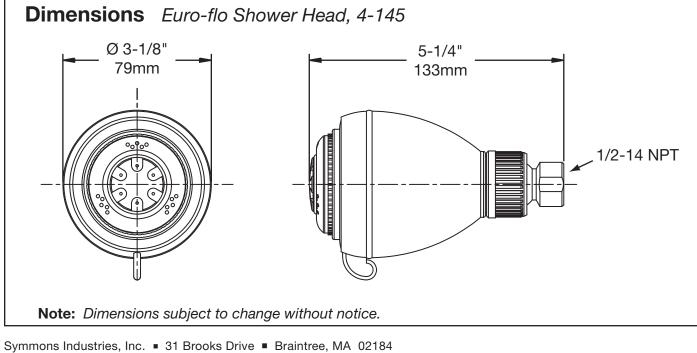

## Location:

Euro-flo Showerhead, 4-145 **Specification Submittal** 

□ 4-145 Showerhead

## **Product Highlights**

- Five mode shower head
- Full pulsating massage and soft shower water saving spray modes
- Standard female ball joint connection
- Chrome finish
- Standard flow rate is 2.0 gpm (7.6 L/min)