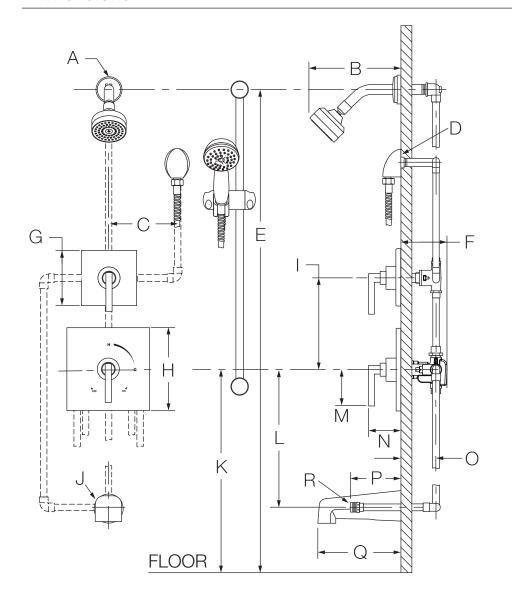

### **Dimensions**

|   | Measurements              |
|---|---------------------------|
| Α | Ø 2-1/2", 64 mm           |
| В | 6", 152 mm                |
| С | 6", 152 mm                |
| D | Male 1/2-14 NPT thread    |
|   | must be recessed 1/4" (6  |
|   | mm)                       |
| _ | from finished wall        |
| E | Ref. 77", 1956 mm         |
| F | 3-1/2", 89 mm             |
| G | Sq. 5", 127 mm            |
| Н | Sq. 7-1/2", 191 mm        |
| 1 | Ref. 10", 254 mm          |
| J | Ø 2-1/2", 64 mm           |
| K | Ref. 32", 813 mm          |
| L | Ref. 12", 305 mm          |
| М | 3-1/8", 79 mm             |
| N | 3-1/2", 89 mm             |
|   | Rough-in                  |
| 0 | 2-3/8" ± 1/2", 60 mm ± 13 |
|   | mm                        |
| Р | 5-1/4", 133 mm            |
| Q | 7", 178 mm                |
|   | Male 1/2-14 NPT fitting   |
| R | must protrude 5-1/4" (133 |
|   | mm) from finished wall    |

### **Notes:**

- 1) Valve body and piping not included and shown as reference only.
- 2) Plaster shield (p/n T-176) for dry wall, plaster or other type walls 1/2" or greater.
- 3) All dimensions measured from nominal rough-in (see O as reference).
- 4) Dimensions subject to change without notice.