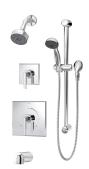

# Location:

3606-H321-V-TRM, 3606TRM Tub/Shower/Hand Shower Trim **Specification Submittal** 

| Feature Highlights                                                                                                                                                                                                                                                                                                                                                                                                                                                                                                                                                                                                                                                                                                                                                                                                                                                                                                                                                                                                                                                                                                                                                                                                                                                                                                                                                                                                                                                                                                                                                                                                                                                                                                                                                                                                                                                                                                                                                                                                                                                                                                       | Options/Modifications                                                                                          |  |  |
|--------------------------------------------------------------------------------------------------------------------------------------------------------------------------------------------------------------------------------------------------------------------------------------------------------------------------------------------------------------------------------------------------------------------------------------------------------------------------------------------------------------------------------------------------------------------------------------------------------------------------------------------------------------------------------------------------------------------------------------------------------------------------------------------------------------------------------------------------------------------------------------------------------------------------------------------------------------------------------------------------------------------------------------------------------------------------------------------------------------------------------------------------------------------------------------------------------------------------------------------------------------------------------------------------------------------------------------------------------------------------------------------------------------------------------------------------------------------------------------------------------------------------------------------------------------------------------------------------------------------------------------------------------------------------------------------------------------------------------------------------------------------------------------------------------------------------------------------------------------------------------------------------------------------------------------------------------------------------------------------------------------------------------------------------------------------------------------------------------------------------|----------------------------------------------------------------------------------------------------------------|--|--|
| Duro Tub/Shower/Hand Shower Trim                                                                                                                                                                                                                                                                                                                                                                                                                                                                                                                                                                                                                                                                                                                                                                                                                                                                                                                                                                                                                                                                                                                                                                                                                                                                                                                                                                                                                                                                                                                                                                                                                                                                                                                                                                                                                                                                                                                                                                                                                                                                                         | ☐ -1.5 (H) 1.5 gpm (5.7 L/min) flow restrictor                                                                 |  |  |
| <ul> <li>Requires Temptrol Pressure Balancing Tub/Shower Valve</li> <li>Requires Symmons Triple Outlet Diverter Valve</li> </ul>                                                                                                                                                                                                                                                                                                                                                                                                                                                                                                                                                                                                                                                                                                                                                                                                                                                                                                                                                                                                                                                                                                                                                                                                                                                                                                                                                                                                                                                                                                                                                                                                                                                                                                                                                                                                                                                                                                                                                                                         | □ -BBZ Brushed Bronze finish                                                                                   |  |  |
| <ul> <li>Metal lever handle</li> <li>30" slide bar for hand shower wand</li> </ul>                                                                                                                                                                                                                                                                                                                                                                                                                                                                                                                                                                                                                                                                                                                                                                                                                                                                                                                                                                                                                                                                                                                                                                                                                                                                                                                                                                                                                                                                                                                                                                                                                                                                                                                                                                                                                                                                                                                                                                                                                                       | □ -MB Matte Black finish                                                                                       |  |  |
| <ul> <li>Dual checks for backflow protection</li> </ul>                                                                                                                                                                                                                                                                                                                                                                                                                                                                                                                                                                                                                                                                                                                                                                                                                                                                                                                                                                                                                                                                                                                                                                                                                                                                                                                                                                                                                                                                                                                                                                                                                                                                                                                                                                                                                                                                                                                                                                                                                                                                  | ☐ <b>-STN</b> Satin Nickel finish                                                                              |  |  |
| <ul><li>60" flexible metal hose</li><li>7" non-diverter tub spout</li></ul>                                                                                                                                                                                                                                                                                                                                                                                                                                                                                                                                                                                                                                                                                                                                                                                                                                                                                                                                                                                                                                                                                                                                                                                                                                                                                                                                                                                                                                                                                                                                                                                                                                                                                                                                                                                                                                                                                                                                                                                                                                              | ☐ <b>L1</b> Less showerhead                                                                                    |  |  |
| <ul> <li>1 mode hand shower wand</li> <li>Standard 2.0 gpm (7.6 L/min) flow restrictor</li> </ul>                                                                                                                                                                                                                                                                                                                                                                                                                                                                                                                                                                                                                                                                                                                                                                                                                                                                                                                                                                                                                                                                                                                                                                                                                                                                                                                                                                                                                                                                                                                                                                                                                                                                                                                                                                                                                                                                                                                                                                                                                        | ☐ <b>L2</b> Less hand shower                                                                                   |  |  |
| <ul> <li>Components shall be metal and nonmetallic construction,<br/>plated in standard Polished Chrome finish</li> </ul>                                                                                                                                                                                                                                                                                                                                                                                                                                                                                                                                                                                                                                                                                                                                                                                                                                                                                                                                                                                                                                                                                                                                                                                                                                                                                                                                                                                                                                                                                                                                                                                                                                                                                                                                                                                                                                                                                                                                                                                                | ☐ <b>L3</b> Less showerhead and hand shower                                                                    |  |  |
| • For optional in-line vacuum breaker order p/n EF-109                                                                                                                                                                                                                                                                                                                                                                                                                                                                                                                                                                                                                                                                                                                                                                                                                                                                                                                                                                                                                                                                                                                                                                                                                                                                                                                                                                                                                                                                                                                                                                                                                                                                                                                                                                                                                                                                                                                                                                                                                                                                   | ☐ <b>L5</b> Less hand shower system                                                                            |  |  |
| Model Numbers                                                                                                                                                                                                                                                                                                                                                                                                                                                                                                                                                                                                                                                                                                                                                                                                                                                                                                                                                                                                                                                                                                                                                                                                                                                                                                                                                                                                                                                                                                                                                                                                                                                                                                                                                                                                                                                                                                                                                                                                                                                                                                            | □ <b>L7</b> Less handle                                                                                        |  |  |
| Tub/Shower System Trim (modifiers include decimal points and hyphens)                                                                                                                                                                                                                                                                                                                                                                                                                                                                                                                                                                                                                                                                                                                                                                                                                                                                                                                                                                                                                                                                                                                                                                                                                                                                                                                                                                                                                                                                                                                                                                                                                                                                                                                                                                                                                                                                                                                                                                                                                                                    | ☐ <b>TC</b> Test Cap Trim (includes TA-10&T-12A) used with 16 series Temptrol Valve                            |  |  |
| Tub/Shower System Trim (use when ordering L1-L7 and TC modification, do not use hyphens or decimal points)                                                                                                                                                                                                                                                                                                                                                                                                                                                                                                                                                                                                                                                                                                                                                                                                                                                                                                                                                                                                                                                                                                                                                                                                                                                                                                                                                                                                                                                                                                                                                                                                                                                                                                                                                                                                                                                                                                                                                                                                               | Warranty                                                                                                       |  |  |
| Compliance                                                                                                                                                                                                                                                                                                                                                                                                                                                                                                                                                                                                                                                                                                                                                                                                                                                                                                                                                                                                                                                                                                                                                                                                                                                                                                                                                                                                                                                                                                                                                                                                                                                                                                                                                                                                                                                                                                                                                                                                                                                                                                               | Limited Lifetime - to the original end                                                                         |  |  |
| ASME A112.18.1/CSA B125.1      WaterSense 1.5 gpm (5.7 L/min)     2.0 gpm (7.6 L/min)      Lever handle meets ADA requirements  CSA Group  CSA Group | purchaser in consumer/residential installations.  10 Years - for commercial/industrial installations. Refer to |  |  |

## **Architectural/Engineering Specification**

Symmons Duro Tub and Shower and Hand Shower Trim \_\_\_\_\_\_\_ Includes Duro Tub and Shower and Hand Shower Trim, Requires Temptrol\* Pressure Balancing Tub/Shower Valve, Requires Symmons Triple Outlet Diverter Valve, Metal lever handle, 30" slide bar for hand shower wand, Dual checks for backflow protection, 60" flexible metal hose, 7" non-diverter tub spout, 1 mode hand shower wand, Standard 2.0 gpm (7.6 L/min) flow restrictor, Components shall be metal and nonmetallic construction, plated in standard Polished Chrome finish, Available with TA-10 flow control spindle and T-12A cap assembly for Temptrol valve bodies installed with Test Cap (order p/n 3606H321TRMTC), For optional in-line vacuum breaker order p/n EF-109. 10 Year Commercial Warranty. ASME A112.18.1/CSA B125.1, WaterSense 1.5 gpm (5.7 L/min) 2.0 gpm (7.6 L/min) compliant. Available options: "1.5 - 1.5 gpm (5.7 L/min) flow restrictor", "BBZ - Brushed Bronze finish", "MB - Matte Black finish", "STN - Satin Nickel finish", "L1 - Less showerhead", "L2 - Less hand shower", "L3 - Less showerhead and hand shower", "L5 - Less hand shower system", "L7 - Less handle", "TC - Test Cap Trim".